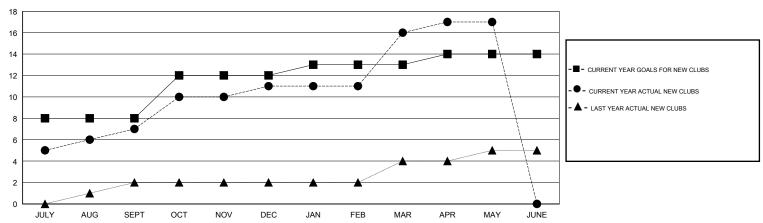

### GOALS AND ACTUAL NEW CLUBS CUMULATIVE

## GMT: KAMLESH JAIN LOCATION INDIA

| Clubs                                              |                  |                     |                            |                             |  |
|----------------------------------------------------|------------------|---------------------|----------------------------|-----------------------------|--|
| RESULTS FOR 2013-2014                              |                  |                     |                            |                             |  |
| QUARTER                                            | NEW CLUB<br>GOAL | ACTUAL NEW<br>CLUBS | ACTUAL<br>DROPPED<br>CLUBS | ACTUAL NET<br>GAIN/<br>LOSS |  |
| JULY/AUG/SEPT OCT/NOV/DEC JAN/FEB/MAR APR/MAY/JUNE | 8<br>4<br>1<br>1 | 7<br>4<br>5<br>1    | 0<br>0<br>0<br>0           | 7<br>4<br>5<br>1            |  |