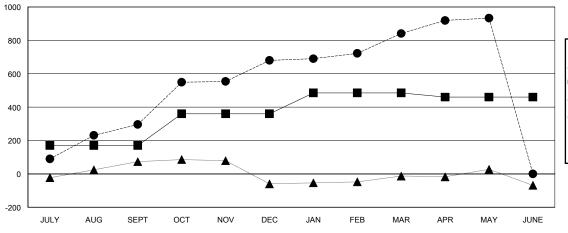

#### GOALS AND ACTUAL MEMBERS CUMULATIVE

| -■-  | CURRENT YEAR GOALS FOR NEW |  |
|------|----------------------------|--|
| MEMB | ERS                        |  |

- CURRENT YEAR ACTUAL MEMBERS

- ▲ - LAST YEAR ACTUAL MEMBERS

|                       |                    | Members                          |                              |                             |
|-----------------------|--------------------|----------------------------------|------------------------------|-----------------------------|
| RESULTS FOR 2013-2014 |                    |                                  |                              |                             |
| QUARTER               | NEW MEMBER<br>GOAL | ACTUAL TOTAL<br>MEMBERS<br>ADDED | ACTUAL<br>DROPPED<br>MEMBERS | ACTUAL NET<br>GAIN/<br>LOSS |
| JULY/AUG/SEPT         | 170                | 487                              | 191                          | 296                         |
| OCT/NOV/DEC           | 190                | 463                              | 79                           | 384                         |
| JAN/FEB/MAR           | 125                | 244                              | 83                           | 161                         |
| APR/MAY/JUNE          | -25                | 152                              | 60                           | 92                          |